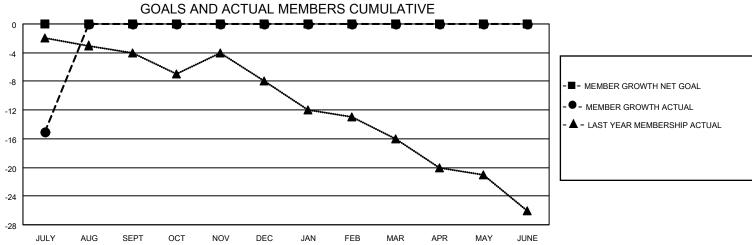

## District 38 I

| Clubs         |               |             |               | Members               |                        |                         |                                                    |  |
|---------------|---------------|-------------|---------------|-----------------------|------------------------|-------------------------|----------------------------------------------------|--|
|               | RESULTS FOR   | R 2020-2021 |               | RESULTS FOR 2020-2021 |                        |                         |                                                    |  |
| QUARTER       | NEW CLUB GOAL | NEW CLUBS   | DROPPED CLUBS | QUARTER MEMB          | BER GROWTH NET<br>GOAL | MEMBER GROWTH<br>ACTUAL | DROPPED<br>MEMBERS ACTUAL<br>(including transfers) |  |
| JULY/AUG/SEPT | 0             | 0           | 0             | JULY/AUG/SEPT         | 0                      | 3                       | 18                                                 |  |
| OCT/NOV/DEC   | 0             | 0           | 0             | OCT/NOV/DEC           | 0                      | 0                       | 0                                                  |  |
| JAN/FEB/MAR   | 0             | 0           | 0             | JAN/FEB/MAR           | 0                      | 0                       | 0                                                  |  |
| APR/MAY/JUNE  | 0             | 0           | 0             | APR/MAY/JUNE          | 0                      | 0                       | 0                                                  |  |